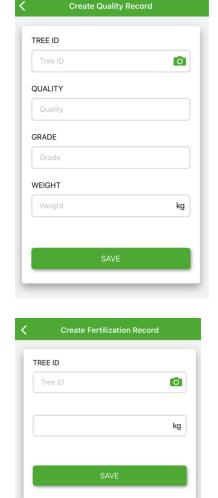

## **Action Buttons for Crops**

| Cr            | reate Pest Record | l e |
|---------------|-------------------|-----|
| TREE ID       |                   |     |
| Tree ID       |                   | 0   |
| PEST / DISEAS | E                 |     |
| Pest / Diseas | se                |     |
| TREATMENT A   | PPLIED            |     |
| Treatment A   | pplied            |     |
| RESULT        |                   |     |
| Result        |                   |     |
| STATUS        |                   |     |
| Status        |                   |     |
|               |                   |     |
|               | SAVE              |     |
|               |                   |     |
|               |                   |     |
| ***           | -00               |     |

## **Quality Check Inspection**

Allow edit/delete record