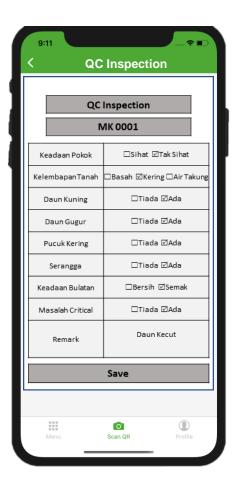

| reate Pest Record | l e |
|---------------|-------------------|-----|
| TREE ID       |                   |     |
| Tree ID       |                   | 0   |
| PEST / DISEAS | E                 |     |
| Pest / Diseas | se                |     |
| TREATMENT A   | PPLIED            |     |
| Treatment A   | pplied            |     |
| RESULT        |                   |     |
| Result        |                   |     |
| STATUS        |                   |     |
| Status        |                   |     |
|               |                   |     |
|               | SAVE              |     |
|               |                   |     |
|               |                   |     |
| ***           | -00               |     |

#### **Product Screenshots**



## **Quality Check Inspection**





Allow edit/delete record

## Innovation of Plantation

For Video Demo, Please click: here





## Thank You!

Do you have any questions? info@axflix.com +603 7490 2050 www.axflix.com