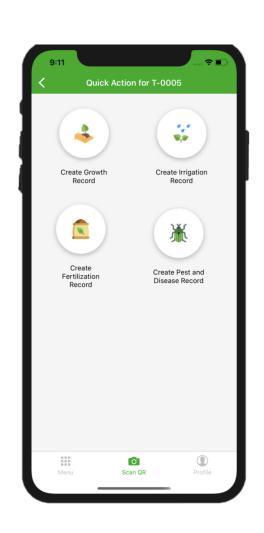

## **Action Buttons for Crops**

| Cr            | reate Pest Record | l e |
|---------------|-------------------|-----|
| TREE ID       |                   |     |
| Tree ID       |                   | 0   |
| PEST / DISEAS | E                 |     |
| Pest / Diseas | se                |     |
| TREATMENT A   | PPLIED            |     |
| Treatment A   | pplied            |     |
| RESULT        |                   |     |
| Result        |                   |     |
| STATUS        |                   |     |
| Status        |                   |     |
|               |                   |     |
|               | SAVE              |     |
|               |                   |     |
|               |                   |     |
| ***           | -00               |     |