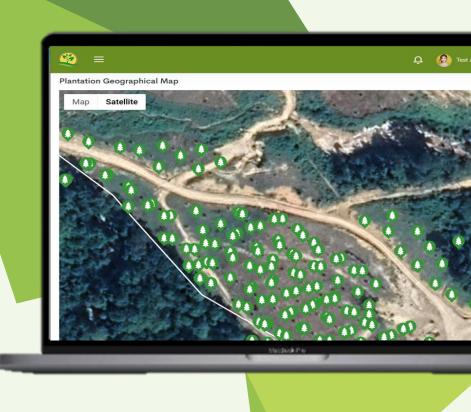

## **Digital Mapping**

Provide accurate report of your entire estate through latest satellite. Everything from estate monitoring to surveillance.