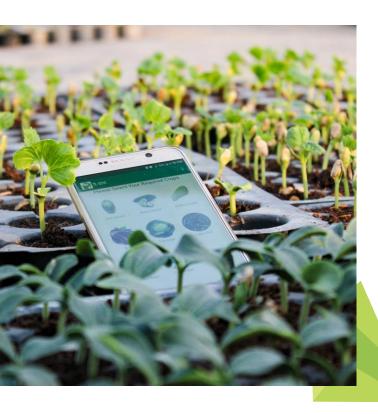

#### **Planture Mobile App Overview**

## Digital Moves to Streamline Plantation Process

Our digital plantation app, Planture is designed to allow planters have a streamline work process at their plantations. By digitalizing plantation processes, we believe that the traceability and the monitoring of field operations can drastically improved the issues of missing crops and crop loss – causing plantations to see potential yield increases.