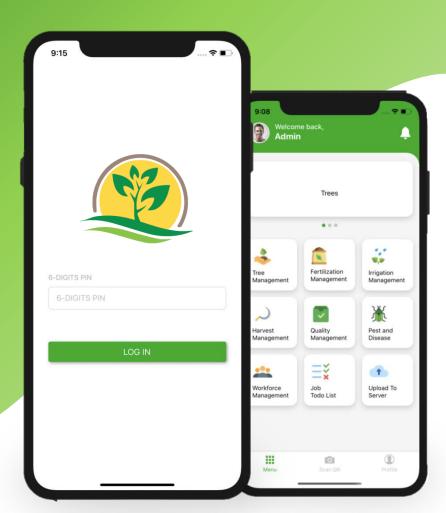

## **Planture**

By Axflix Technologies

# Smart Plantation with Planture Solution

Our innovative solution that delivers a more productive and sustainable agricultural production, based on a more precise and resource-efficient approach.



## **Problem VS Solution**





#### **Problem**

The main issue for plantation owners is the slow-moving flow of information due to their remote locations. As their plantations grew, it became harder to manage due to the remoteness of the location and they did not have the information they needed at their fingertips. This can affect decision making and reduce efficiency.



#### **Solution**

Our developer saw that there was still an information gap between field operations and monitoring, and that is how we have come up with Planture solution, a digital plantation mobile app that automate plantation process which enables them to have a better management of information and allow planters to streamline their plantation work processes.

## **Case Study**









### **Problem**

Plantati