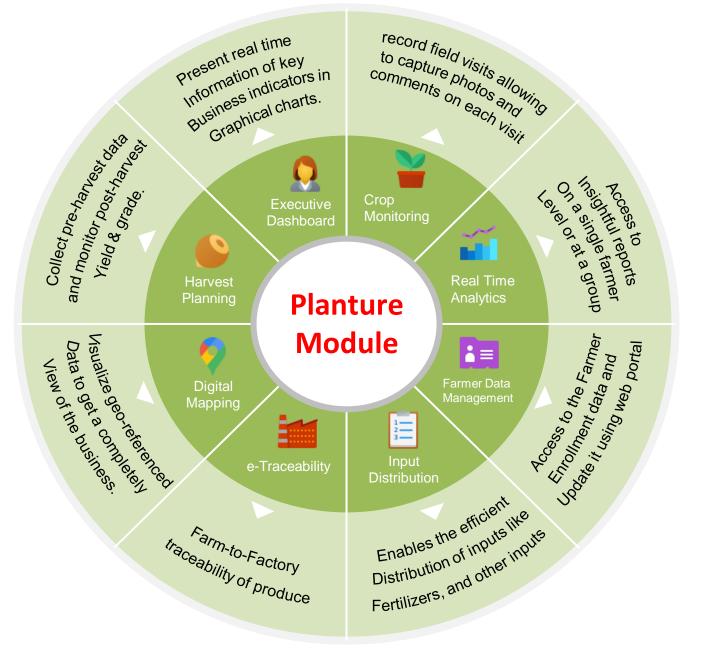

## Features & Highlights

## **Harvest Monitoring**

Recording of crop production with QR Code & GPS location tagging improves traceability and enhance crop monitoring quality.

#### **Offline Module**

Supports offline mode: perfect for plantations with little network access.

Data is automatically synced with Planture when network connection is available.

## In-field Data Collection

Tracks harvesting operations through the use of smart devices. Know where, when, and who harvested every single fruit bunch. Generate yield maps and reports of your plantations' performance.

## **Geo-Precision Solution**

Harness the power of geography to optimize the plantation management and operation.