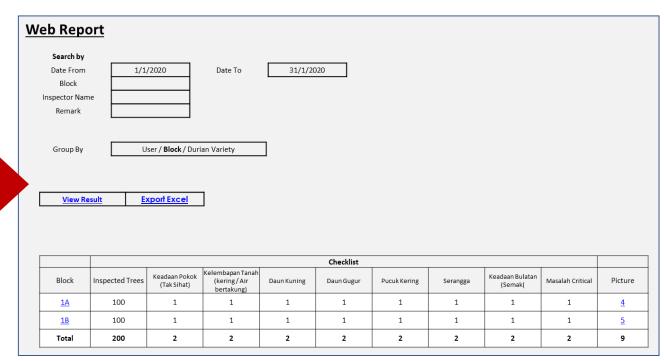

#### **Planture Web Portal Overview**

# Keep Plantation Management Lean & Effective

Planture Web Portal consists of various modules that covers all the business functions of Plantation industry. Planture Web Portal offers seamless integration, high performance and reliability that forward thinking companies rely on to increase profitability and gain competitive advantage. It provides a technology driven plantation operation to its clients.

## Central Application Database

The central database server records and structure all data from your site. Enable centralization of key business information about your plantation.

## **Digital Mapping**

Provide accurate report of your entire estate through latest satellite. Everything from estate monitoring to surveillance.

## Data-Driven Analytics

Get early warning of disease through Our analytics. Those valuable insights unlock new ways of running field operations and help optimize inputs such as irrigation and fertilizer.