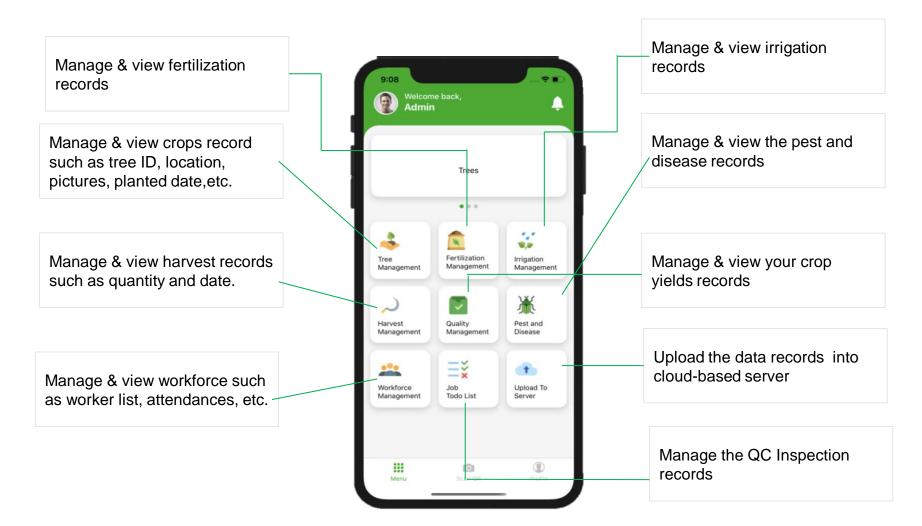

help with the sophisticated decision making required for activity-based management.

## The Aims







## **Sustainable Plantation Development**

Our data-driven intelligence can help farmers and agricultural stakeholders utilize the right amount of irrigation or fertilizer and, in the long run, grow crops without depleting the soil.



## **Improve Crop Yield**

Crops log reporting help to prevent excessive fertilizers and irrigation, which is essential to crop survival and maximizing your crop's yield potential.



## **Efficient and Remote Operation**

Enable to remotely monitor plantation sites rain or shine through smart devices. Efficient workers deployment to the plantation and accuracy sensing of the crops' readiness.

#### **Product Screenshots**



## **Mobile App Dashboard**



#### **Product Screenshots**



## **Action Buttons for Crops**







| Cr            | reate Pest Record | l e |
|---------------|-------------------|-----|
| TREE ID       |                   |     |
| Tree ID       |                   | 0   |
| PEST / DISEAS | E                 |     |
| Pest / Diseas | se                |     |
| TREATMENT A   | PPLIED            |     |
| Treatment A   | pplied            |     |
| RESULT        |                   |     |
| Result        |                   |     |
| STATUS        |                   |     |
| Status        |                   |     |
|               |                   |     |
|               | SAVE              |     |
|               |                   |     |
|               |                   |     |
| ***           | -00