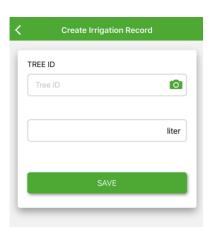

## **Action Buttons for Crops**

| Cr            | reate Pest Record | l e |
|---------------|-------------------|-----|
| TREE ID       |                   |     |
| Tree ID       |                   | 0   |
| PEST / DISEAS | E                 |     |
| Pest / Diseas | se                |     |
| TREATMENT A   | PPLIED            |     |
| Treatment A   | pplied            |     |
| RESULT        |                   |     |
| Result        |                   |     |
| STATUS        |                   |     |
| Status        |                   |     |
|               |                   |     |
|               | SAVE              |     |
|               |                   |     |
|               |                   |     |
| ***           | -00               |     |